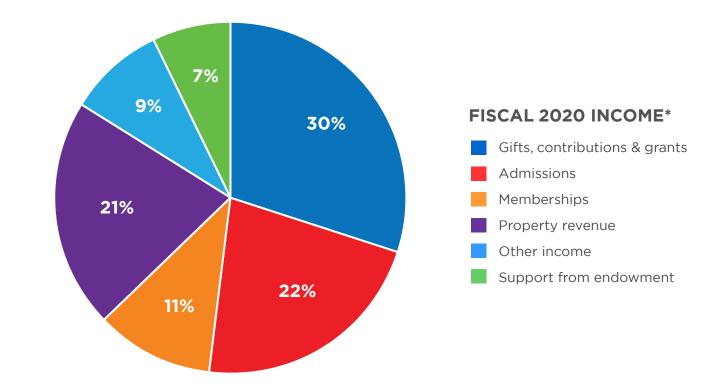

## **OPERATING RESULTS**

| INCOME                            | FY 2020*      | FY 2019       |
|-----------------------------------|---------------|---------------|
| Gifts, contributions & grants     | \$ 3,280,149  | \$ 3,538,224  |
| Admissions                        | 2,385,585     | 3,422,362     |
| Property revenue                  | 2,270,231     | 2,174,282     |
| Memberships                       | 1,204,375     | 1,636,423     |
| Other income                      | 920,535       | 1,268,662     |
| Support from endowment            | 729,030       | 716,096       |
| TOTAL OPERATING REVENUE & SUPPORT | \$ 10,789,905 | \$ 12,756,049 |
| EXPENSES                          | FY 2020*      | FY 2019       |