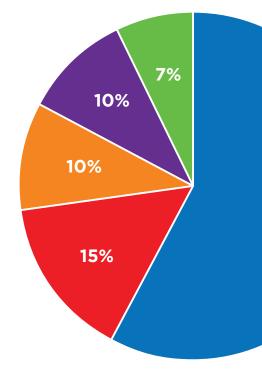

| Program services:             | ¢ 0 707 517    | ¢ 0.070100    |
|-------------------------------|----------------|---------------|
| Visitor services              | \$ 2,307,517   | \$ 2,836,128  |
| Museum programs               | 2,288,401      | 2,363,222     |
| Exhibits                      | 1,116,498      | 969,202       |
| Member services               | 183,130        | 238,328       |
| TOTAL PROGRAM SERVICES        | \$ 5,895,546   | \$ 6,406,880  |
| Support services:             |                |               |
| Building operating costs      | \$ 1,486,014   | \$ 1,720,635  |
| General & administrative      | 1,044,974      | 1,056,421     |
| Fundraising                   | 1,018,205      | 948,732       |
| Marketing                     | 679,740        | 703,211       |
| TOTAL SUPPORT SERVICES        | \$ 4,228,933   | \$ 4,428,999  |
| TOTAL EXPENSES                | \$ 10,124,479  | \$ 10,835,879 |
| NET SURPLUS BEFORE            |                |               |
| DEPRECIATION & INTEREST       | \$ 665,426     | \$ 1,920,170  |
| Depreciation                  | \$ 2,062,672   | \$ 2,122,862  |
| Interest                      | 380,521        | 428,359       |
| TOTAL DEPRECIATION & INTEREST | \$ 2,443,193   | \$ 2,551,221  |
| NET SURPLUS/(DEFICIT)         | (\$ 1,777,767) | (\$ 631,051)  |

\* Preliminary, unaudited results.

- Building operating costs
- General & administrative
- Fundraising
- Marketing

58%